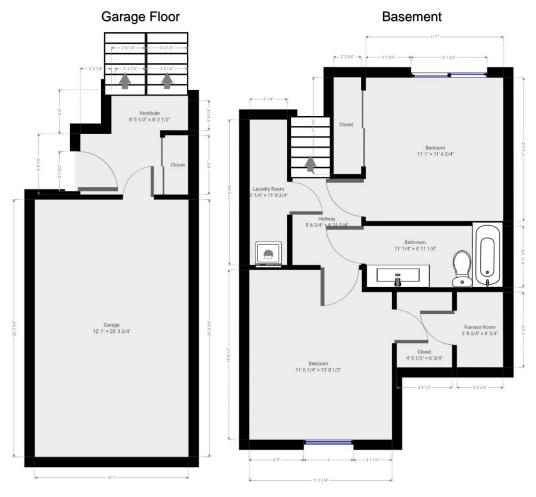

## Call to Schedule Your Personal Showing

414-332-5500 or 414-235-1114

See On-Site Manager Laurie at 6354 S. 35th Street #1

- 2 Bedroom, 1.5 Bath, 1200 sq. ft.
- 1/2 Block S. of College Ave. on 35th Street
- Milwaukee's South Side in Franklin
- Townhomes with Private Entrance
- Attached Garage w/ Electronic Door Opener
- All Appliances Inc. Dishwasher
- Washer/Dryer In-Unit
- Central A/C, Balcony, & Cathedral Ceilings
- 15 Minutes To Downtown & 5 Minutes To Airport
- Some Pets OK (Restrictions Apply)
- Beautiful Scenic Neighborhood
- Adjacent to Picturesque Pond
- Close to Shopping & Restaurants
- Professionally Managed

## **Great Value**

\$1,399 - \$1,799

1200 Sq. Ft.

With Attached Garage!