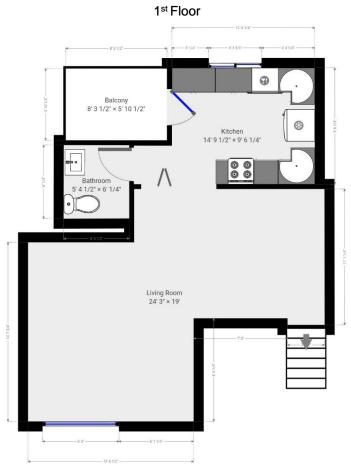

## Call to Schedule Your Personal Showing

414-332-5500 or 414-235-1114

See On-Site Manager Laurie at 6354 S. 35th Street #1

- 2 Bedroom, 1.5 Bath, 1200 sq. ft.
- 1/2 Block S. of College Ave. on 35th Street
- Milwaukee's South Side in Franklin
- Townhomes with Private Entrance
- Attached Garage w/ Electronic Door Opener
- All Appliances Inc. Dishwasher
- Washer/Dryer In-Unit
- Central A/C, Balcony, & Cathedral Ceilings
- 15 Minutes To Downtown & 5 Minutes To Airport
- Some Pets OK (Restrictions Apply)
- Beautiful Scenic Neighborhood
- Adjacent to Picturesque Pond
- Close to Shopping & Restaurants
- Professionally Managed

## **Great Value**

\$1,399 - \$1,799

1200 Sq. Ft.

With Attached Garage!